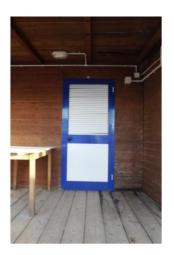

#### **LOCAL DRESSING**

The establishment has a communal changing room accessible to guests in wheelchairs, accessible via wooden ramp: lungh.105 cm, width.> 90 cm, 15 cm height difference. The useful width of the front door is 81 cm. The internal dimensions: width. 297 cm and prof. 180 cm.

Inside it is not a cot. The height of the hanger from the floor is 177 cm.