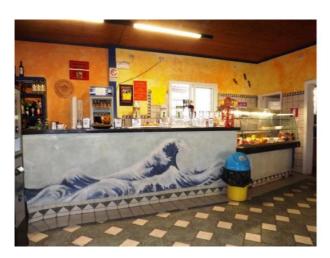

## **BAR/RESTAURANT**

The self service restaurant bar is a plan.

The useful width of the entrance door is more than 90 cm. The bench of the bar has a depressed part to 107 cm.

The buffet counter (self-service) is 80 cm high from the ground.