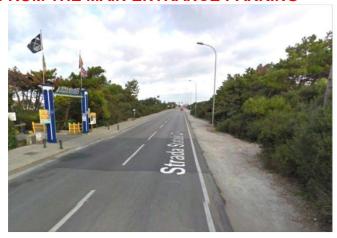

## ARRIVAL AT THE STRUCTURE

The coast Pisano, which is part of Marina di Pisa is a territory lying along the coast between the Versilia and the port of Livorno, with a long beach of fine sand. The main avenue, which runs alongside the beautiful pine forest, gives access to the beach resorts, most with JOB chair, for bathing the disabled, but there is also the possibility of requesting an association Handy Superabile.

#### FROM THE MAIN ENTRANCE PARKING

The plant is equipped with a private car park that has one reserved parking space for the handicapped highlighted with road markings and / or vertical.

You can also park along the coastal area on gravel. In the parking lot pavement is asphalt