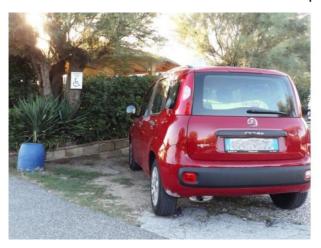

#### FROM THE MAIN ENTRANCE PARKING

The plant is equipped with a private car park that has one reserved parking space for the handicapped highlighted with road markings and / or vertical.

You can also park along the coastal area on gravel. In the parking lot pavement is asphalt