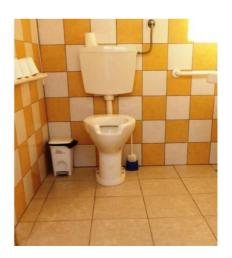

## LOCAL TOILET usable by GUESTS WITH MOBILITY 'REDUCED

There are n. 1 toilets accessible / usable by people with reduced mobility.

The toilets are accessible by connecting small ramp: length. 70 cm, width. > 90 cm and at the end of the first small step of 4 cm.

The useful width of the bathroom door is> 90 cm. The height of the toilet is 48 cm and the seat has open front, with the handle, on both sides of the toilet. There is not a flexible shower head in the toilet side. free space to the right of the toilet 35 cm, the left front of the toilet and> 100 cm.

It 'a string electric bell. Height under the sink for wheelchair approach 76 cm, mirror not usable by a customer in a wheelchair.

The establishment has shower room with door / confined space for a guest in a wheelchair