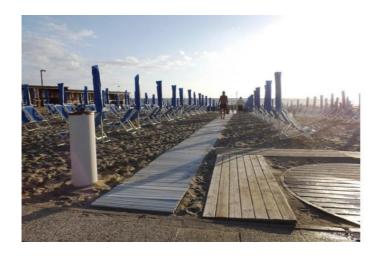

#### **BEACH**

The beach is in concession, reached by plane.

On the beach there is a walkway, PVC, 90 cm wide leading down to the first row of umbrellas.

And 'possible to reserve to the customer in a wheelchair / PRM / blind the umbrella with deck adjacent to the walkway.

And 'it provided a platform / extension PVC or wood, also removable, between the catwalk and cot to facilitate the transition and the stationing of the wheelchair.

The establishment has a special amphibious Ranked # 1 chair for bathing of persons with physical disabilities, type JOB shared with BagnoTritone, and the staff is available to offer assistance for disabled people to transport using the same water, and vice versa