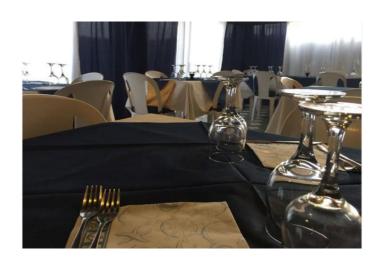

## **BAR/RESTAURANT**

The self service restaurant bar is a plan.

The useful width of the entrance door is more than 90 cm. The bench of the bar has a depressed part to 107 cm.

The buffet counter (self-service) is 80 cm high from the ground.

The veranda with tables is a floor and the tables are 4 stalks with clearance under the table for wheelchair combination of 66 / 67cm.