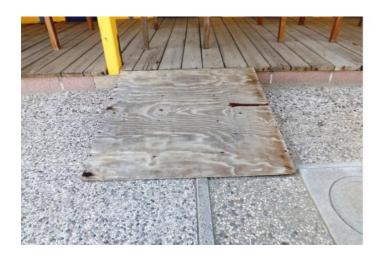

#### **BEACH**

The beach is in concession, reached by plane.

On the beach there is a walkway, PVC, 90 cm wide leading down to the first row of umbrellas.

And 'possible to reserve to the customer in a wheelchair / PRM / blind the umbrella with deck adjacent to the walkway.

And 'it provided a platform / extension PVC or wood, also removable, between the catwalk and cot to facilitate the transition and the stationing of the wheelchair.

The establishment has a special amphibious Ranked # 1 chair for bathing of persons with physical disabilities, type JOB shared with BagnoTritone, and the staff is available to offer assistance for disabled people to transport using the same water, and vice versa