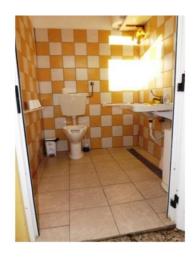

## LOCAL TOILET usable by GUESTS WITH MOBILITY 'REDUCED

There are n. 1 toilets accessible / usable by people with reduced mobility.

The toilets are accessible by connecting small ramp: length. 70 cm, width. > 90 cm and at the end of the first small step of 4 cm.

The useful width of the bathroom door is> 90 cm. The height of the toilet is 48 cm and the seat has open front, with the handle, on both sides of the toilet. There is not a flexible shower head in the toilet side. free space to the right of the toilet 35 cm, the left front of the toilet and> 100 cm.

It 'a string electric bell. Height under the sink for wheelchair approach 76 cm, mirror not usable by a customer in a wheelchair.

The establishment has shower room with door / confined space for a guest in a wheelchair