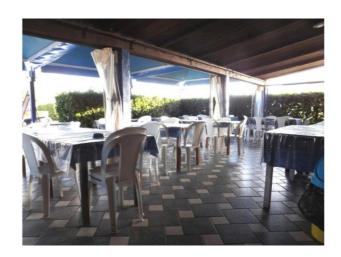

The veranda with tables is a floor and the tables are 4 stalks with clearance under the table for wheelchair combination of 66 / 67cm.