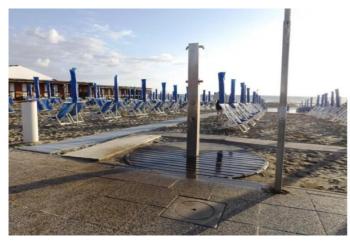

#### **BEACH**

The beach is in concession, reached by plane.

On the beach there is a walkway, PVC, 90 cm wide leading down to the first row of umbrellas.

And 'possible to reserve to the customer in a wheelchair / PRM / blind the umbrella with deck adjacent to the walkway.

And 'it provided a platform / extension PVC or wood, also removable, between the catwalk and cot to facilitate the transition and the stationing of the wheelchair.

The establishment has a special amphibious Ranked # 1 chair for bathing of persons with physical disabilities, type JOB shared with BagnoTritone, and the staff is available to offer assistance for disabled people to transport using the same water, and vice versa