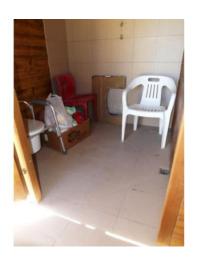

#### **LOCAL DRESSING**

The plant has two communal changing rooms accessible for guests in wheelchairs.

The first room is a floor and is located next to the toilets. The useful width of the front door is more than 90 cm.

The internal dimensions of the locker are: width 152 cm and 160 cm depth. Ground clearance 160 cm hangers.

The second room is accessible by small ramp. Useful width of the door 88 cm. the locker interior dimensions: width 165 cm and 178 cm depth. Adjustable height from the ground coat.