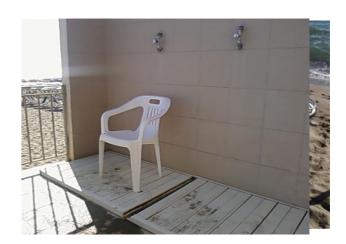

The shower is shared with the local toilet, floor-level shower with flexible and equipped with plastic chair with arms. There is not a support handle and from a sitting position you can reach the flexible shower head.

To the side is an electric bell rope / a button accessible from the ground.

To the side of the latter you are located outside showers accessible in plan.