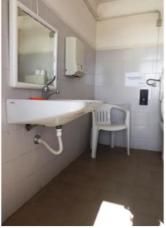

the toilet. It 'a string electric bell.

Height under the sink for wheelchair approach 71 cm, mirror not usable by a customer in a wheelchair.

For the second bathroom, near the beach, the entrance is accessible via rampetta connection of 30 cm, door with working width 90 cm. The toilet height is 50 cm and the seat has closed front, with handles on the left of the toilet. And 'it presents a flexible shower head in the toilet side.

free space to the left of the toilet 30 cm, to the right and front to the toilet more than 100 cm. It 'a string electric bell. Height under the sink for wheelchair approach 70 cm, mirror not usable by a customer in a wheelchair.