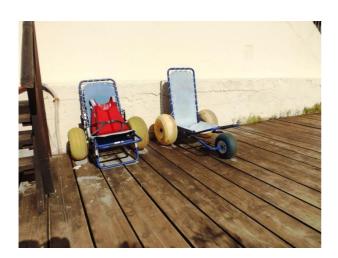

### ASSOCIAZIONE ONLUS

The establishment has No. 3 special amphibious chairs for the bathing of persons with physical disabilities, such as JOB / solemare, and the staff of the Red Cross (lifeguards and polyvalent operators OPSA) is available to offer assistance to the disabled for transportation with using the same in water and vice versa.