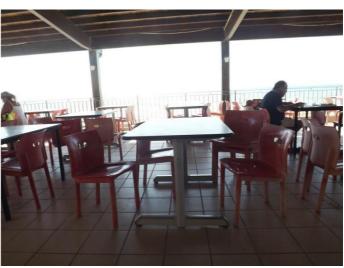

#### **BAR/RESTAURANT**

The bar / restaurant / self service can be reached by plane, while the beach via ramp (see the beach card). The useful width front door is 87 cm. Bar counter part without lowered (<100 cm) and a tour of the buffet (self-service) high from the ground 79 cm.

The tables have 4 legs with space below for combination of 68 cm wheelchair.

N.B. The restaurant has available the following gluten-free foods for celiac guests: Cookies, bread and prepackaged first. it is recommended the customer with food allergies to report their needs when booking the restaurant.