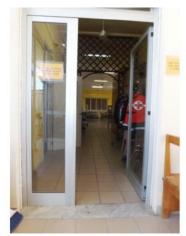

The entrance can be reached from the car park through a path in a first stretch is gravel joke and then asphalt, uphill. The guest with severe disability may, however, park right in front of the entrance, a few meters. The entrance is accessible by ramp: length. 134 cm, width. more than 90 cm, gradient 2.3%. There are tactile indicators and / or tactile maps of orientation for the blind / visually impaired. The door / entry gate has a clear width exceeding 90 cm