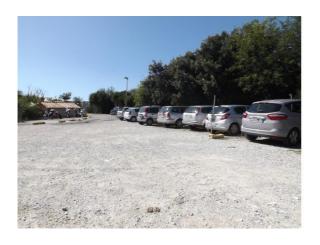

#### FROM THE MAIN ENTRANCE PARKING

The plant is equipped with a private parking lot with 4 parking spaces reserved for disabled people marked with road markings and / or vertical. Public parking is located along the coastal road and generally has 1 car, every 50, reserved for the handicapped, highlighted with road markings and / or vertical. However, people with disabilities, special badge holders can park their car for free even in blue stalls. In public outdoor parking pavement is asphalt and gravel, while in the private parking is batting gravel.

The entrance can be reached from the car park through a path in a first stretch is gravel joke and then asphalt, uphill. The guest with severe disability may, however, park right in front of the entrance, a few meters. The entrance is accessible by ramp: length. 134 cm, width. more than 90 cm, gradient 2.3%. There are tactile indicators and / or tactile maps of orientation for the blind / visually impaired. The door / entry gate has a clear width exceeding 90 cm