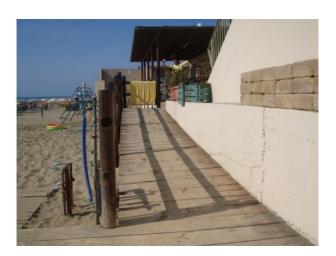

#### **BEACH**

The beach is in concession, accessible from the restaurant and entrance via a first ramp, length. 30 meters width. > 90 cm, 10% slope, on the right hand rail and the curb on the left, leading to the cabins and bathrooms and changing rooms.

To reach the beach you must pass a second flight interrupted by a resting shelf: length 350 cm + 716 cm, width. > 90 cm, gradient 8/10%, hand rail on the right and left curb.

On the beach there is a walkway, PVC, 100 cm wide leading down to the first row of umbrellas.