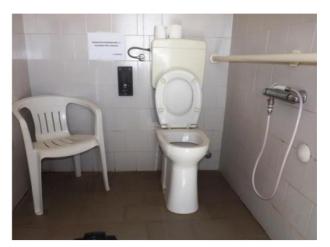

The toilet near the restaurant can be reached by plane with width of the door of the bathroom more than 90 cm; height 50 cm and toilet seat with open front, handle on both sides of the toilet and flexible shower head to the side. free space to the right of the toilet 21 cm, to the left of the upper toilet to 100 cm and 77 cm front to

the toilet. It 'a string electric bell.

Height under the sink for wheelchair approach 71 cm, mirror not usable by a customer in a wheelchair.

For the second bathroom, near the beach, the entrance is accessible via rampetta connection of 30 cm, door with working width 90 cm. The toilet height is 50 cm and the seat has closed front, with handles on the left of the toilet. And 'it presents a flexible shower head in the toilet side.

free space to the left of the toilet 30 cm, to the right and front to the toilet more than 100 cm. It 'a string electric bell. Height under the sink for wheelchair approach 70 cm, mirror not usable by a customer in a wheelchair.