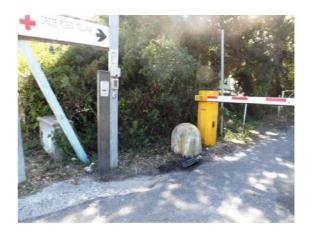

#### FROM THE MAIN ENTRANCE PARKING

The plant is equipped with a private parking lot with 4 parking spaces reserved for disabled people marked with road markings and / or vertical. Public parking is located along the coastal road and generally has 1 car, every 50, reserved for the handicapped, highlighted with road markings and / or vertical. However, people with disabilities, special badge holders can park their car for free even in blue stalls. In public outdoor parking pavement is asphalt and gravel, while in the private parking is batting gravel.

The entrance can be reached from the car park through a path in a first stretch is gravel joke and then asphalt, uphill. The guest with severe disability may, however, park right in front of the entrance, a few meters. The entrance is accessible by ramp: length. 134 cm, width. more than 90 cm, gradient 2.3%. There are tactile indicators and / or tactile maps of orientation for the blind / visually impaired. The door / entry gate has a clear width exceeding 90 cm