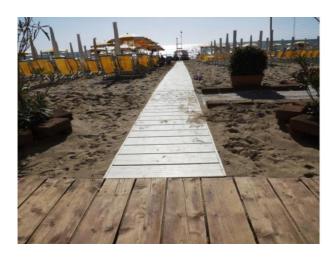

To reach the beach you must pass a second flight interrupted by a resting shelf: length 350 cm + 716 cm, width. > 90 cm, gradient 8/10%, hand rail on the right and left curb.

On the beach there is a walkway, PVC, 100 cm wide leading down to the first row of umbrellas.

And 'possible to reserve to the customer in a wheelchair / PRM / blind the umbrella with deck adjacent to the walkway.

There are some umbrella stations with platform / extension of PVC or wood, also removable, between the catwalk and cot to facilitate the transition and the stationing of the wheelchair.