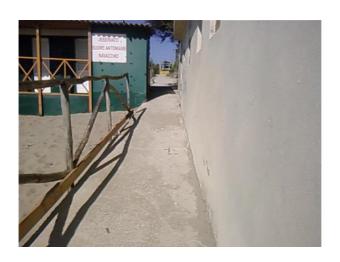

The entrance can be reached from the car park through a path in a first stretch is gravel joke and then asphalt, uphill. The guest with severe disability may, however, park right in front of the entrance, a few meters. The entrance is accessible by ramp: length. 134 cm, width. more than 90 cm, gradient 2.3%. There are tactile indicators and / or tactile maps of orientation for the blind / visually impaired. The door / entry gate has a clear width exceeding 90 cm