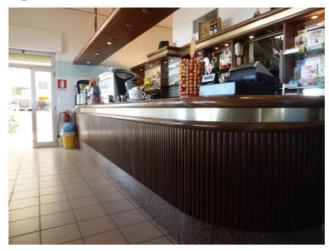

#### **BAR/RESTAURANT**

The bar / restaurant / self service can be reached by plane, while the beach via ramp (see the beach card). The useful width front door is 87 cm. Bar counter part without lowered (<100 cm) and a tour of the buffet (self-service) high from the ground 79 cm.