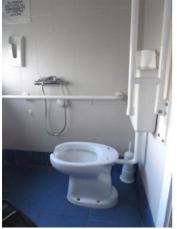

The toilet near the restaurant can be reached by plane with width of the door of the bathroom more than 90 cm; height 50 cm and toilet seat with open front, handle on both sides of the toilet and flexible shower head to the side. free space to the right of the toilet 21 cm, to the left of the upper toilet to 100 cm and 77 cm front to

the toilet. It 'a string electric bell.

Height under the sink for wheelchair approach 71 cm, mirror not usable by a customer in a wheelchair.

For the second bathroom, near the beach, the entrance is accessible via rampetta connection of 30 cm, door with working width 90 cm. The toilet height is 50 cm and the seat has closed front, with handles on the left of the toilet. And 'it presents a flexible shower head in the toilet side.

free space to the left of the toilet 30 cm, to the right and front to the toilet more than 100 cm. It 'a string electric bell. Height under the sink for wheelchair approach 70 cm, mirror not usable by a customer in a wheelchair.