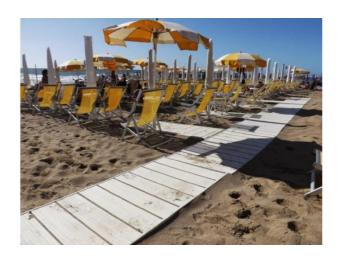

#### **BEACH**

The beach is in concession, accessible from the restaurant and entrance via a first ramp, length. 30 meters width. > 90 cm, 10% slope, on the right hand rail and the curb on the left, leading to the cabins and bathrooms and changing rooms.

To reach the beach you must pass a second flight interrupted by a resting shelf: length 350 cm + 716 cm, width. > 90 cm, gradient 8/10%, hand rail on the right and left curb.

On the beach there is a walkway, PVC, 100 cm wide leading down to the first row of umbrellas.

And 'possible to reserve to the customer in a wheelchair / PRM / blind the umbrella with deck adjacent to the walkway.

There are some umbrella stations with platform / extension of PVC or wood, also removable, between the catwalk and cot to facilitate the transition and the stationing of the wheelchair.