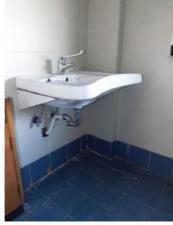

the toilet. It 'a string electric bell.

Height under the sink for wheelchair approach 71 cm, mirror not usable by a customer in a wheelchair.

For the second bathroom, near the beach, the entrance is accessible via rampetta connection of 30 cm, door with working width 90 cm. The toilet height is 50 cm and the seat has closed front, with handles on the left of the toilet. And 'it presents a flexible shower head in the toilet side.

free space to the left of the toilet 30 cm, to the right and front to the toilet more than 100 cm. It 'a string electric bell. Height under the sink for wheelchair approach 70 cm, mirror not usable by a customer in a wheelchair.