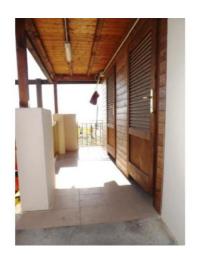

The entrance can be reached from the car park through a path in a first stretch is gravel joke and then asphalt, uphill. The guest with severe disability may, however, park right in front of the entrance, a few meters. The entrance is accessible by ramp: length. 134 cm, width. more than 90 cm, gradient 2.3%. There are tactile indicators and / or tactile maps of orientation for the blind / visually impaired. The door / entry gate has a clear width exceeding 90 cm

#### **BAR/RESTAURANT**

The bar / restaurant / self service can be reached by plane, while the beach via ramp (see the beach card). The useful width front door is 87 cm. Bar counter part without lowered (<100 cm) and a tour of the buffet (self-service) high from the ground 79 cm.