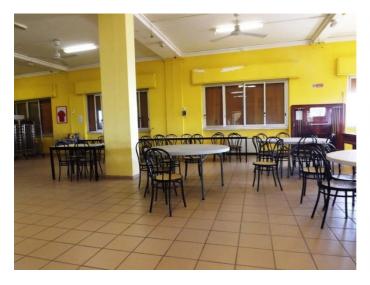

#### **BAR/RESTAURANT**

The bar / restaurant / self service can be reached by plane, while the beach via ramp (see the beach card). The useful width front door is 87 cm. Bar counter part without lowered (<100 cm) and a tour of the buffet (self-service) high from the ground 79 cm.

The tables have 4 legs with space below for combination of 68 cm wheelchair.

N.B. The restaurant has available the following gluten-free foods for celiac guests: Cookies, bread and prepackaged first. it is recommended the customer with food allergies to report their needs when booking the restaurant.