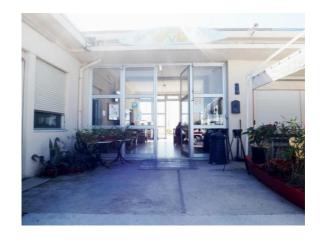

The entrance can be reached from the car park through a path in a first stretch is gravel joke and then asphalt, uphill. The guest with severe disability may, however, park right in front of the entrance, a few meters. The entrance is accessible by ramp: length. 134 cm, width. more than 90 cm, gradient 2.3%. There are tactile indicators and / or tactile maps of orientation for the blind / visually impaired. The door / entry gate has a clear width exceeding 90 cm

#### **BAR/RESTAURANT**

The bar / restaurant / self service can be reached by plane, while the beach via ramp (see the beach card). The useful width front door is 87 cm. Bar counter part without lowered (<100 cm) and a tour of the buffet (self-service) high from the ground 79 cm.