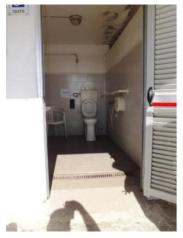

#### LOCAL TOILET usable by GUESTS WITH MOBILITY 'REDUCED

There are n. 2 toilets accessible / usable by people with reduced mobility, located near the bar / restaurant and close to the beach and cabins.

The toilet near the restaurant can be reached by plane with width of the door of the bathroom more than 90 cm; height 50 cm and toilet seat with open front, handle on both sides of the toilet and flexible shower head to the side. free space to the right of the toilet 21 cm, to the left of the upper toilet to 100 cm and 77 cm front to